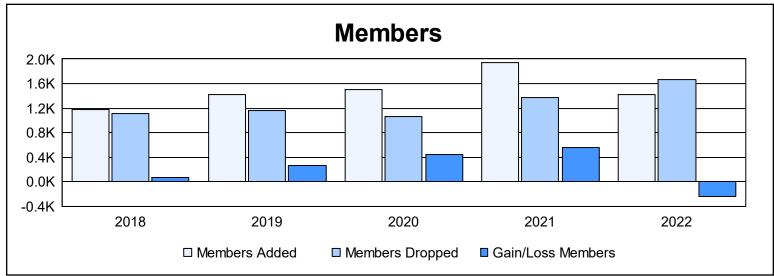

District 317 A

As of June 2022 Cumulative

| Year      | New<br>Clubs | Dropped<br>Clubs | Gain/<br>Loss<br>Clubs | New<br>Members | Charter<br>Members | Reinstate<br>Members | Transfer<br>Members | Total<br>Member<br>Added | Total<br>Members<br>Dropped | Gain/<br>Loss<br>Members |
|-----------|--------------|------------------|------------------------|----------------|--------------------|----------------------|---------------------|--------------------------|-----------------------------|--------------------------|
| 2017-2018 | 11           | 8                | 3                      | 884            | 243                | 45                   | 13                  | 1,185                    | 1,113                       | 72                       |
| 2018-2019 | 27           | 6                | 21                     | 568            | 749                | 96                   | 11                  | 1,424                    | 1,160                       | 264                      |
| 2019-2020 | 31           | 1                | 30                     | 651            | 735                | 100                  | 23                  | 1,509                    | 1,065                       | 444                      |
| 2020-2021 | 34           | 17               | 17                     | 996            | 856                | 51                   | 33                  | 1,936                    | 1,376                       | 560                      |
| 2021-2022 | 24           | 32               | -8                     | 737            | 593                | 58                   | 34                  | 1,422                    | 1,662                       | -240                     |
| Average   | 25           | 13               | 13                     | 767            | 635                | 70                   | 23                  | 1,495                    | 1,275                       | 220                      |