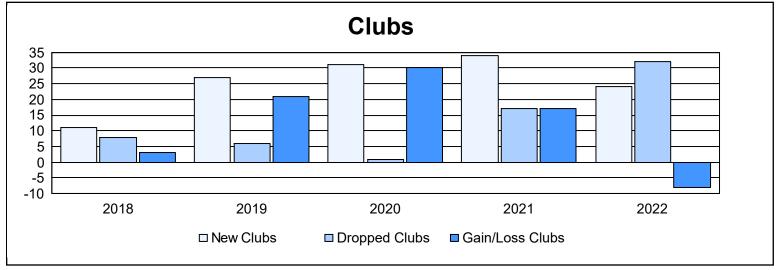

District 317 A

As of June 2022 Cumulative

| Year      | New<br>Clubs | Dropped<br>Clubs | Gain/<br>Loss<br>Clubs | New<br>Members | Charter<br>Members | Reinstate<br>Members | Transfer<br>Members | Total<br>Member<br>Added | Total<br>Members<br>Dropped | Gain/<br>Loss<br>Members |
|-----------|--------------|------------------|------------------------|----------------|--------------------|----------------------|---------------------|--------------------------|-----------------------------|--------------------------|
| 2017-2018 | 11           | 8                | 3                      | 884            | 243                | 45                   | 13                  | 1,185                    | 1,113                       | 72                       |
| 2018-2019 | 27           | 6                | 21                     | 568            | 749                | 96                   | 11                  | 1,424                    | 1,160                       | 264                      |
| 2019-2020 | 31           | 1                | 30                     | 651            | 735                | 100                  | 23                  | 1,509                    | 1,065                       | 444                      |
| 2020-2021 | 34           | 17               | 17                     | 996            | 856                | 51                   | 33                  | 1,936                    | 1,376                       | 560                      |
| 2021-2022 | 24           | 32               | -8                     | 737            | 593                | 58                   | 34                  | 1,422                    | 1,662                       | -240                     |
| Average   | 25           | 13               | 13                     | 767            | 635                | 70                   | 23                  | 1,495                    | 1,275                       | 220                      |